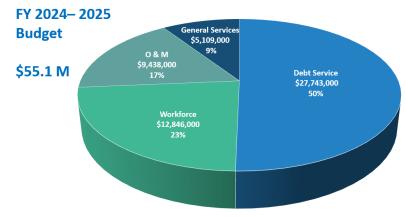

### **Budget Overview**

The Rivanna Water and Sewer Authority provides wholesale drinking water and wastewater treatment services for the City of Charlottesville Utilities Department (City) and the Albemarle County Service Authority (ACSA). An FY 2024-2025 budget of \$55,136,000 is proposed to support the quality of life and economic development desired by both localities. The proposed budget was developed to strategically provide these water and wastewater services for our community in a reliable, regulatory compliant, environmentally protective, and financially responsible manner.

To provide the capacity and reliability needed to appropriately serve our customers, we are guided by our Strategic Plan priorities of Optimization and Resiliency, Communication and Collaboration, Planning and Infrastructure, Environmental Stewardship, and Workforce Development. The proposed budget includes \$27,393,000 for Operating expenses and \$27,743,000 for Debt Service charges, including a total budget increase of \$7,437,000, or 15.6%.

Operating expenses include General Services (professional and nonprofessional contract services; utilities; biosolids transportation and disposal; odor control; information technology; insurance; permits; and communications), Operation and Maintenance (chemicals; repairs and maintenance for buildings, vehicles, and equipment; fuel; and depreciation) and Workforce (salaries; benefits; training; and uniforms). Debt Service charges represent 50% of our budget and provide funding to construct and renew our major infrastructure including water and wastewater treatment plants, pumping stations, piping systems and reservoir facilities.