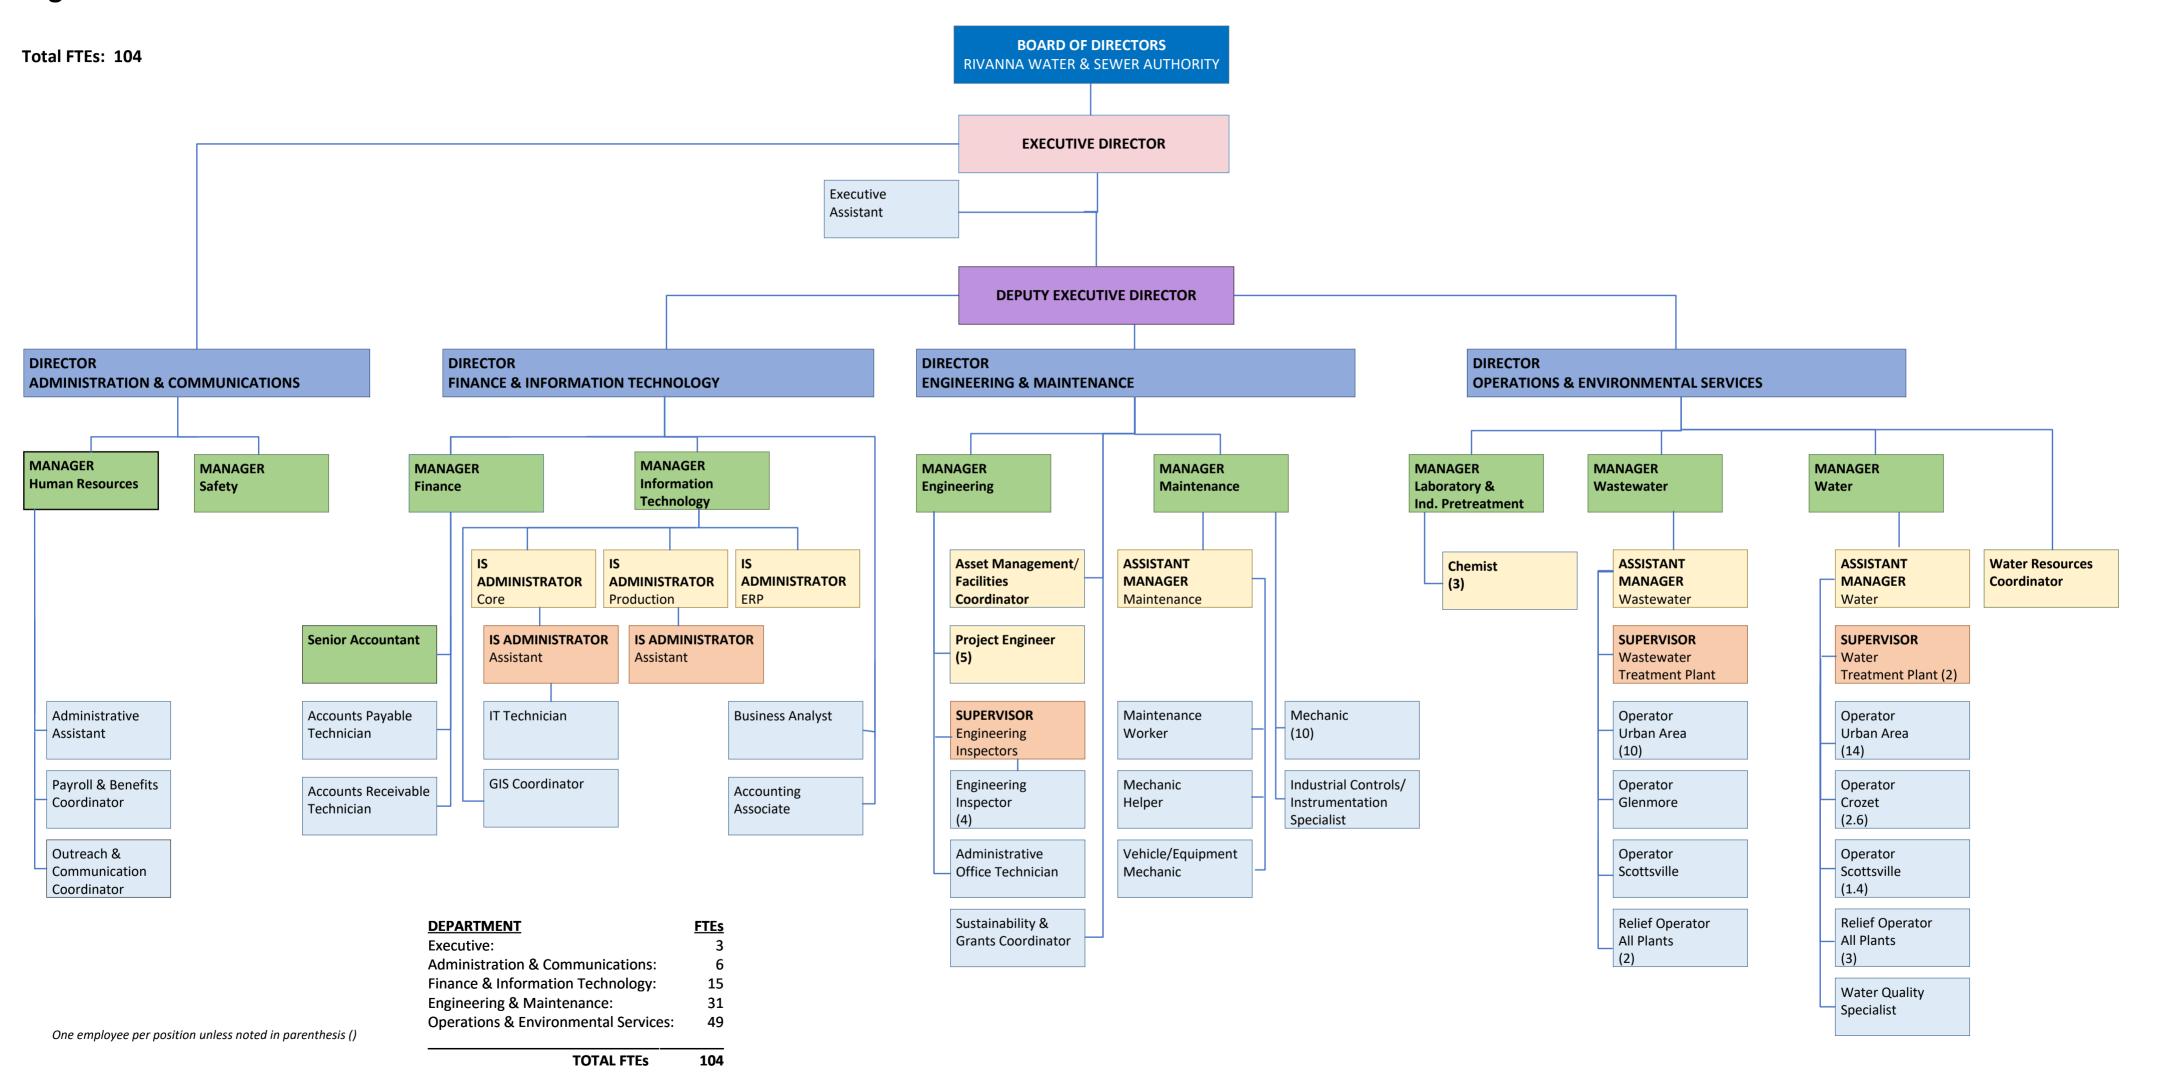

| 35.6%                                                |
| Urban Wastewater       |     | 4,970,000                                                               |      | 2,143,800                                            | 43.1%                                                |
| Non-Urban Rate Centers |     | 3,128,000                                                               |      | 1,593,000                                            | 50.9%                                                |
|                        | \$  | 23,019,000                                                              | \$   | 9,047,400                                            | 39.3%                                                |

## **RIVANNA WATER & SEWER AUTHORITY** Organizational Chart



### FY 2024 – 2025 Approved Budget

# **Budget Details**

Pages 1 - 64

### Departmental Summary of Revenues and Expenses

### Summary of Revenues

|                        |          | FY 2024          | FY 2025          | \$ Change             | % Change |
|------------------------|----------|------------------|------------------|-----------------------|----------|
| Operations Revenues    |          |                  |                  |                       |          |
| Urban Water            | 9        | \$<br>10,230,000 | \$<br>11,587,000 | 1,357,000             | 13.26%   |
| Crozet Water           |          | 1,269,000        | 1,460,000        | 191,000               | 15.05%   |
| Scottsville Water      |          | 659,000          | 747,000          | 88,000