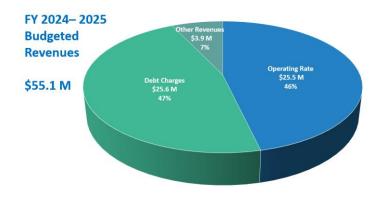

### Revenues

Revenues for FY 2024 - 2025 are based upon estimated Operating Rate revenues of \$25,534,000, Debt Service charges of \$25,612,000, and other non-customer revenues of \$3,990,000 (RSWA allocation, septage receiving, nutrient credits, County septage station support, and interest income), as shown below: