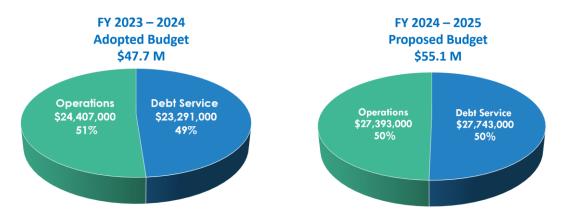

### \$4,451,000

Debt Service costs of \$27,743,000 represent the largest component of our budget (50%). These debt costs are estimated to increase \$4,451,000 to support our investment in major infrastructure projects in our FY 25 – 29 CIP. Some of those projects include the Airport Road Water Pump Station, Central Water Line, Ragged Mtn Reservoir to Observatory WTP Water Line and Pump Station, South Fork Rivanna Reservoir to Ragged Mtn. Reservoir Water Line, Beaver Creek Reservoir Dam, Pump Station and Water Line, and any costs not reimbursed by our property insurance company for the repairs to the Rivanna Pump Station. The Authority's overall ratio of Operating expenses and increasing Debt Service costs now share equal allocations of the total budget, as shown below in comparison to FY 2023-2024:

### Summary of Revenues

|                        |          | FY 2024          | FY 2025          | \$ Change             | % Change |
|------------------------|----------|------------------|------------------|-----------------------|----------|
| Operations Revenues    |          |                  |                  |                       |          |
| Urban Water            | 9        | \$<br>10,230,000 | \$<br>11,587,000 | 1,357,000             | 13.26%   |
| Crozet Water           |          | 1,269,000        | 1,460,000        | 191,000               | 15.05%   |
| Scottsville Water      |          | 659,000          | 747,000          | 88,000                | 13.35%   |
| Urban Wastewater       |          | 10,559,000       | 11,749,000       | 1,190,000             | 11.27%   |
| Glenmore Wastewater    |          | 524,000          | 537,000          | 13,000                | 2.48%    |
| Scottsville Wastewater |          | 385,000          | 408,000          | 23,000                | 5.97%    |
| Administration         |          | 781,000          | 364,000          | (417,000)             | -53.39%  |
| Finance & IT           |          | -                | 541,000          | `541,000 <sup>´</sup> |          |
| Maintenance            |          | -                | -                | -                     |          |
| Lab                    |          | -                | -                | -                     |          |
| Engineering            |          | -                | -                | -                     |          |
|                        | Total S  | \$<br>24,407,000 | \$<br>27,393,000 | \$<br>2,986,000       | 12.23%   |
| Debt Service Revenues  |          |                  |                  |                       |          |
| Urban Water            | 9        | \$<br>10,696,000 | \$<br>13,534,000 | 2,838,000             | 26.53%   |
| Crozet Water           |          | 2,434,000        | 2,717,000        | 283,000               | 11.63%   |
| Scottsville Water      |          | 171,000          | 201,000          | 30,000                | 17.54%   |
| Urban Wastewater       |          | 9,946,000        | 11,206,000       | 1,259,000             | 12.67%   |
| Glenmore Wastewater    |          | 23,000           | 49,000           | 26,000                | 113.04%  |
| Scottsville Wastewater |          | 21,000           | 36,000           | 15,000                | 71.43%   |
|                        | Total    | \$<br>23,291,000 | \$<br>27,743,000 | \$<br>4,451,000       | 19.11%   |
| Total I                | Revenues | \$<br>47,698,000 | \$<br>55,136,000 | \$<br>7,437,000       | 15.59%   |

### **Summary of Expenses**

|                                    |                  | FY 2024    | FY 2025          | \$ Change       | % Change |
|------------------------------------|------------------|------------|------------------|-----------------|----------|
| Operations Expenses                |                  |            |                  |                 |          |
| Urban Water                        | \$               | 6,795,000  | \$<br>7,690,000  | 895,000         | 13.17%   |
| Crozet Water                       |                  | 948,000    | 1,097,000        | 149,000         | 15.72%   |
| Scottsville Water                  |                  | 464,000    | 530,000          | 66,000          | 14.22%   |
| Urban Wastewater                   |                  | 6,524,000  | 7,219,000        | 695,000         | 10.65%   |
| Glenmore Wastewater                |                  | 377,000    | 378,000          | 1,000           | 0.27%    |
| Scottsville Wastewater             |                  | 249,000    | 259,000          | 10,000          | 4.02%    |
| Administration                     |                  | 4,131,000  | 1,758,000        | (2,373,000)     | -57.44%  |
| Finance & IT                       |                  | -          | 3,226,000        | 3,226,000       |          |
| Maintenance                        |                  | 1,963,000  | 1,997,000        | 34,000          | 1.73%    |
| Lab                                |                  | 591,000    | 633,000          | 42,000          | 7.11%    |
| Engineering                        |                  | 2,365,000  | 2,606,000        | 241,000         | 10.19%   |
|                                    | Total \$         | 24,407,000 | \$<br>27,393,000 | \$<br>2,986,000 | 12.23%   |
| Debt Service Expenses              |                  |            |                  |                 |          |
| Urban Water                        | \$               | 10,696,000 | \$<br>13,534,000 | 2,838,000       | 26.53%   |
| Crozet Water                       |                  | 2,434,000  | 2,717,000        | 283,000         | 11.63%   |
| Scottsville Water                  |                  | 171,000    | 201,000          | 30,000          | 17.54%   |
| Urban Wastewater                   |                  | 9,946,000  | 11,205,000       | 1,259,000       | 12.66%   |
| Glenmore Wastewater                |                  | 23,000     | 49,000           | 26,000          | 113.04%  |
| Scottsville Wastewater             |                  | 21,000     | 36,000           | 15,000          | 71.43%   |
|                                    | Total \$         | 23,291,000 | \$<br>27,742,000 | \$<br>4,451,000 | 19.11%   |
| Total Ex                           | oenses <u>\$</u> | 47,698,000 | \$<br>55,135,000 | \$<br>7,437,000 | 15.59%   |
| Total Budgetary Surplus/ (Deficit) | \$               | -          | \$<br>1,000      | \$<br>-         |          |