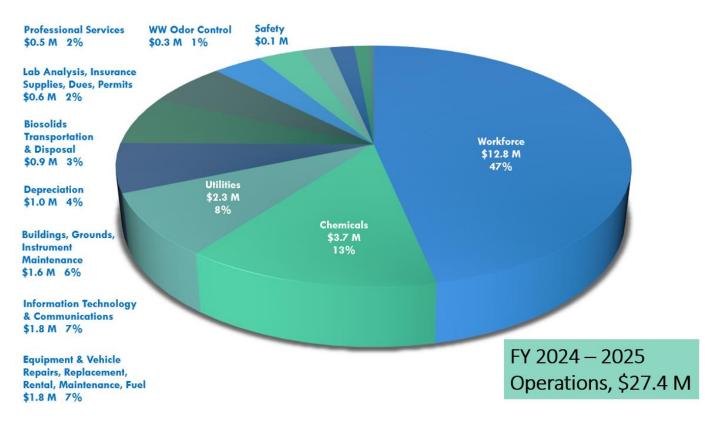

A detailed outline of our Operating expenses is shown below:

To support our Operational, Capital and Strategic Plan goals, the FY 2024-2025 budget proposes an increase of \$2,986,000 in Operating expenses and an increase of \$4,451,000 in Debt Service charges for a total budget increase of \$7,437,000. Rates in the Urban Rate Centers are proposed to increase:

### Expenses

Utility and chemical costs for our water and wastewater treatment processes continue to be major drivers of our expense increases. Expanded laboratory testing for PFAS compounds and other emerging contaminants will also increase our budget as we strive to protect our environment and our customers. Four additional positions are proposed to strengthen our resources as we work to achieve Strategic Plan priorities including brand identity, community outreach, diversity in our workforce, and leadership development. The proposed budget includes a 3% cost-of-living and 2% merit pool for staff salary increases to help us retain and attract qualified staff to provide our essential services. A brief description of proposed budget investments includes:

| A. | In | crease i | in Operating Expenses:                        | \$2,986,000 |
|----|----|----------|-----------------------------------------------|-------------|
|    | 1. | Water    | and Wastewater Programs, net increase:        | \$1,828,000 |
|    |    | a.       | Water and Wastewater Utilities                | \$690,000   |
|    |    | b.       | Water and Wastewater Chemicals                | \$625,000   |
|    |    | с.       | Technology, Paychex, SCADA                    | \$200,000   |
|    |    | d.       | Laboratory Analysis – PFAS, Pharmaceuticals   | \$130,000   |
|    | 2. | Perso    | nnel:                                         | \$1,157,000 |
|    |    | a.       | 3% cola + 2% merit                            | \$425,000   |
|    |    | b.       | VRS, Taxes, Health and Life Insurance         | \$364,000   |
|    |    | с.       | FY 24 positions                               | \$163,000   |
|    |    | d.       | Additional positions (partial year)           | \$205,000   |
|    |    |          | <ul> <li>Deputy Executive Director</li> </ul> |             |
|    |    |          | <ul> <li>Wastewater Operator</li> </ul>       |             |